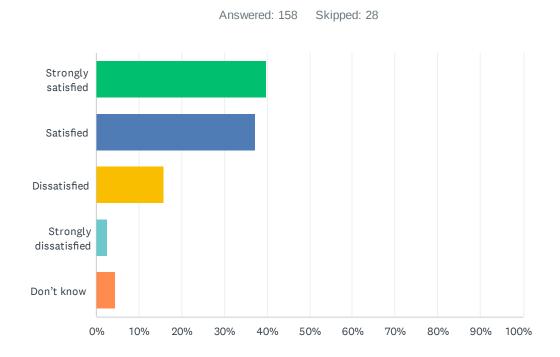

# Q21 How satisfied are you with the opportunities provided to be involved in your child's education?

| ANSWER CHOICES        | RESPONSES |     |
|-----------------------|-----------|-----|
| Strongly satisfied    | 39.87%    | 63  |
| Satisfied             | 37.34%    | 59  |
| Dissatisfied          | 15.82%    | 25  |
| Strongly dissatisfied | 2.53%     | 4   |
| Don't know            | 4.43%     | 7   |
| TOTAL                 |           | 158 |