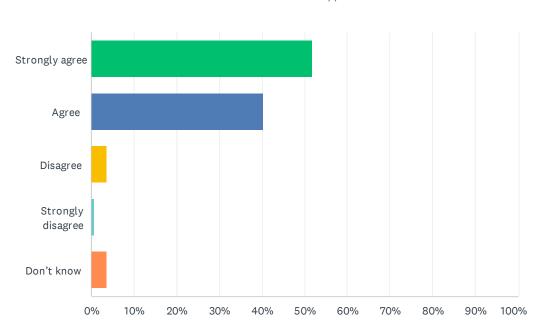

### Q6 My child's encouraged to do their best.

| ANSWER CHOICES    | RESPONSES |     |
|-------------------|-----------|-----|
| Strongly agree    | 51.83%    | 85  |
| Agree             | 40.24%    | 66  |
| Disagree          | 3.66%     | 6   |
| Strongly disagree | 0.61%     | 1   |
| Don't know        | 3.66%     | 6   |
| TOTAL             |           | 164 |