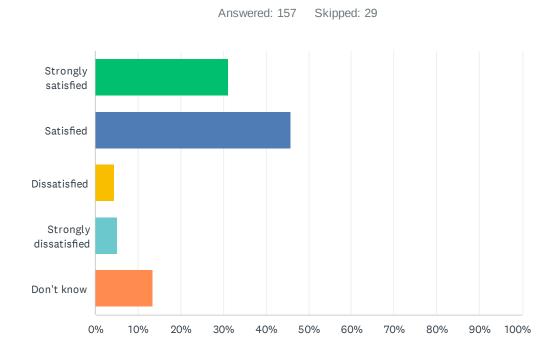

### Q24 How satisfied are you with the Division's commitment to engaging families in matters that affect public education?

| ANSWER CHOICES        | RESPONSES |     |
|-----------------------|-----------|-----|
| Strongly satisfied    | 29.30%    | 46  |
| Satisfied             | 51.59%    | 81  |
| Dissatisfied          | 5.73%     | 9   |
| Strongly dissatisfied | 3.82%     | 6   |
| Don't know            | 9.55%     | 15  |
| TOTAL                 |           | 157 |