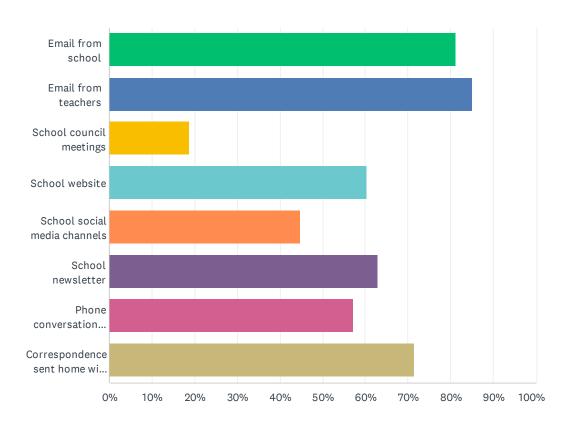

### Q27 Do you regularly make use of the following to keep up to date on school activities, programs, etc.? Check all that apply.

Answered: 154 Skipped: 32

| ANSWER CHOICES                                  | RESPONSES |     |
|-------------------------------------------------|-----------|-----|
| Email from school                               | 81.17%    | 125 |
| Email from teachers                             | 85.06%    | 131 |
| School council meetings                         | 18.83%    | 29  |
| School website                                  | 60.39%    | 93  |
| School social media channels                    | 44.81%    | 69  |
| School newsletter                               | 62.99%    | 97  |
| Phone conversations with the school or teachers | 57.14%    | 88  |
| Correspondence sent home with my child          | 71.43%    | 110 |
| Total Respondents: 154                          |           |     |