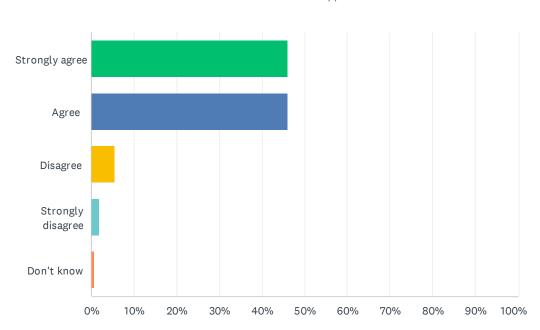

### Q7 My child's demonstrating growth in literacy.

| ANSWER CHOICES    | RESPONSES |     |
|-------------------|-----------|-----|
| Strongly agree    | 46.06%    | 76  |
| Agree             | 46.06%    | 76  |
| Disagree          | 5.45%     | 9   |
| Strongly disagree | 1.82%     | 3   |
| Don't know        | 0.61%     | 1   |
| TOTAL             |           | 165 |