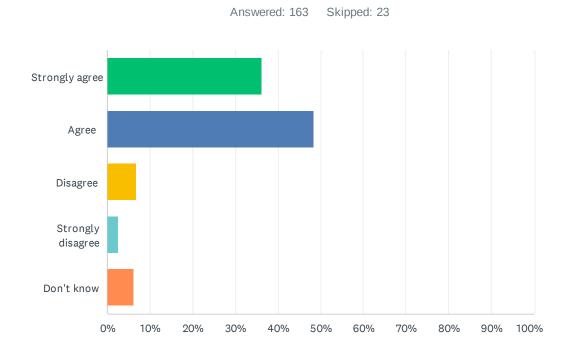

### Q10 My child's learning the knowledge, skills and attitudes necessary to be successful in life.

| ANSWER CHOICES    | RESPONSES |     |
|-------------------|-----------|-----|
| Strongly agree    | 36.20%    | 59  |
| Agree             | 48.47%    | 79  |
| Disagree          | 6.75%     | 11  |
| Strongly disagree | 2.45%     | 4   |
| Don't know        | 6.13%     | 10  |
| TOTAL             |           | 163 |