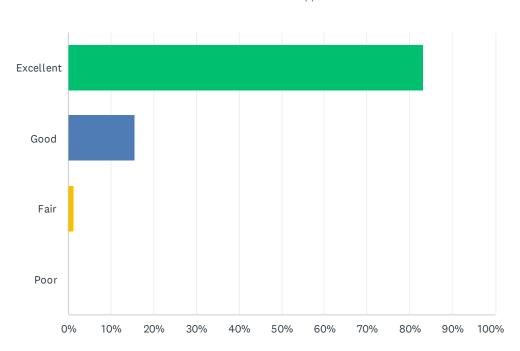

#### Q20 How do you rate the physical condition of your child's school?

| ANSWER CHOICES | RESPONSES |     |
|----------------|-----------|-----|
| Excellent      | 83.23%    | 134 |
| Good           | 15.53%    | 25  |
| Fair           | 1.24%     | 2   |
| Poor           | 0.00%     | 0   |
| TOTAL          |           | 161 |