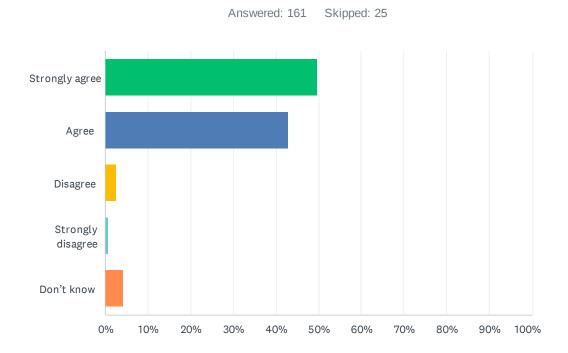

### Q12 How satisfied are you with the quality of teaching at your child's school?

| ANSWER CHOICES        | RESPONSES |     |
|-----------------------|-----------|-----|
| Strongly satisfied    | 54.04%    | 87  |
| Satisfied             | 34.16%    | 55  |
| Dissatisfied          | 7.45%     | 12  |
| Strongly dissatisfied | 2.48%     | 4   |
| Don't know            | 1.86%     | 3   |
| TOTAL                 |           | 161 |