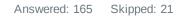

### Q8 My child's demonstrating growth in numeracy.

| ANSWER CHOICES    | RESPONSES |     |
|-------------------|-----------|-----|
| Strongly agree    | 49.09%    | 81  |
| Agree             | 43.03%    | 71  |
| Disagree          | 4.85%     | 8   |
| Strongly disagree | 1.82%     | 3   |
| Don't know        | 1.21%     | 2   |
| TOTAL             |           | 165 |