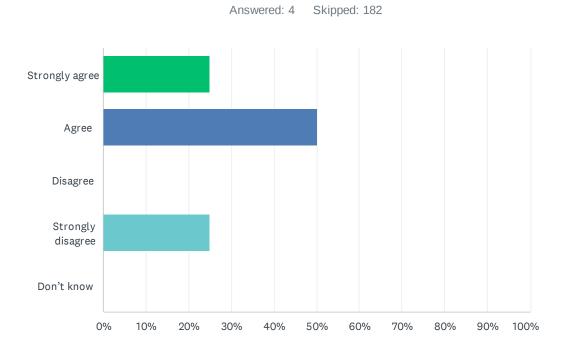

# Q3 As a result of being in the Play and Learn at School (PALS) program, my child's demonstrating growth in their development.

| ANSWER CHOICES    | RESPONSES |   |
|-------------------|-----------|---|
| Strongly agree    | 25.00%    | 1 |
| Agree             | 50.00%    | 2 |
| Disagree          | 0.00%     | 0 |
| Strongly disagree | 25.00%    | 1 |
| Don't know        | 0.00%     | 0 |
| TOTAL             |           | 4 |