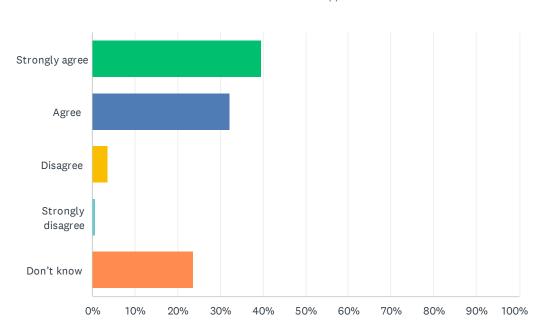

### Q16 My child's school handles discipline fairly and reasonably.

| ANSWER CHOICES    | RESPONSES |     |
|-------------------|-----------|-----|
| Strongly agree    | 39.75%    | 64  |
| Agree             | 32.30%    | 52  |
| Disagree          | 3.73%     | 6   |
| Strongly disagree | 0.62%     | 1   |
| Don't know        | 23.60%    | 38  |
| TOTAL             |           | 161 |