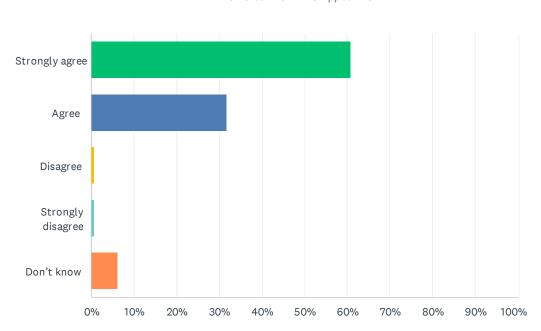

### Q15 School staff care about my child.

Answered: 161 Skipped: 25

| ANSWER CHOICES    | RESPONSES |     |
|-------------------|-----------|-----|
| Strongly agree    | 60.87%    | 98  |
| Agree             | 31.68%    | 51  |
| Disagree          | 0.62%     | 1   |
| Strongly disagree | 0.62%     | 1   |
| Don't know        | 6.21%     | 10  |
| TOTAL             |           | 161 |