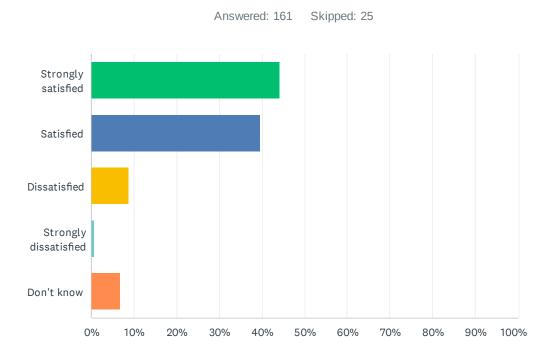

### Q12 How satisfied are you with the quality of teaching at your child's school?

| ANSWER CHOICES        | RESPONSES |     |
|-----------------------|-----------|-----|
| Strongly satisfied    | 54.04%    | 87  |
| Satisfied             | 34.16%    | 55  |
| Dissatisfied          | 7.45%     | 12  |
| Strongly dissatisfied | 2.48%     | 4   |
| Don't know            | 1.86%     | 3   |
| TOTAL                 |           | 161 |