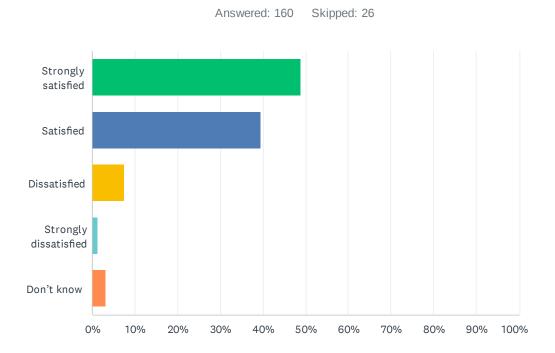

## Q11 How satisfied are you with the quality of education your child's receiving at school?

| ANSWER CHOICES        | RESPONSES |     |
|-----------------------|-----------|-----|
| Strongly satisfied    | 48.75%    | 78  |
| Satisfied             | 39.38%    | 63  |
| Dissatisfied          | 7.50%     | 12  |
| Strongly dissatisfied | 1.25%     | 2   |
| Don't know            | 3.13%     | 5   |
| TOTAL                 |           | 160 |