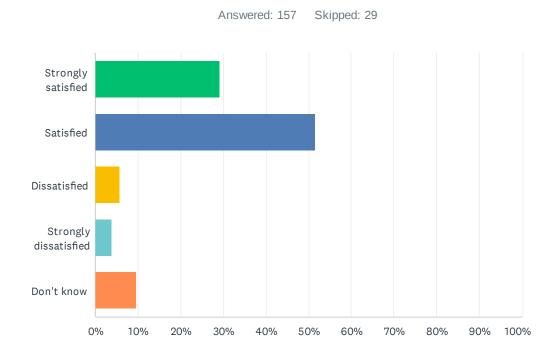

### Q24 How satisfied are you with the Division's commitment to engaging families in matters that affect public education?

| ANSWER CHOICES        | RESPONSES |     |
|-----------------------|-----------|-----|
| Strongly satisfied    | 29.30%    | 46  |
| Satisfied             | 51.59%    | 81  |
| Dissatisfied          | 5.73%     | 9   |
| Strongly dissatisfied | 3.82%     | 6   |
| Don't know            | 9.55%     | 15  |
| TOTAL                 |           | 157 |