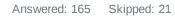

### Q7 My child's demonstrating growth in literacy.

| ANSWER CHOICES    | RESPONSES |     |
|-------------------|-----------|-----|
| Strongly agree    | 46.06%    | 76  |
| Agree             | 46.06%    | 76  |
| Disagree          | 5.45%     | 9   |
| Strongly disagree | 1.82%     | 3   |
| Don't know        | 0.61%     | 1   |
| TOTAL             |           | 165 |