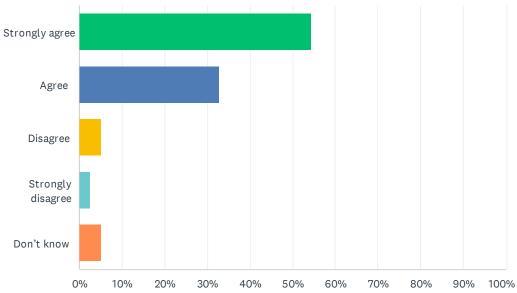

### Q15 School staff care about my child.

Answered: 161 Skipped: 25

| ANSWER CHOICES    | RESPONSES |     |
|-------------------|-----------|-----|
| Strongly agree    | 60.87%    | 98  |
| Agree             | 31.68%    | 51  |
| Disagree          | 0.62%     | 1   |
| Strongly disagree | 0.62%     | 1   |
| Don't know        | 6.21%     | 10  |
| TOTAL             |           | 161 |