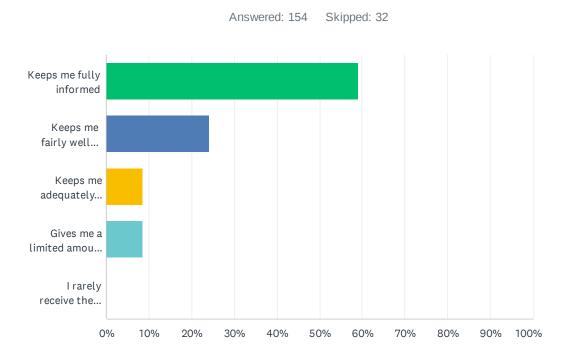

Q26 Elk Island Public Schools appreciates the opportunity to stay connected with parents about news, activities, programs and other matters of importance. What is your impression of the communication you receive from your child's school?

| ANSWER CHOICES                           | RESPONSES |     |
|------------------------------------------|-----------|-----|
| Keeps me fully informed                  | 59.09%    | 91  |
| Keeps me fairly well informed            | 24.03%    | 37  |
| Keeps me adequately informed             | 8.44%     | 13  |
| Gives me a limited amount of information | 8.44%     | 13  |
| I rarely receive the information I need  | 0.00%     | 0   |
| TOTAL                                    |           | 154 |