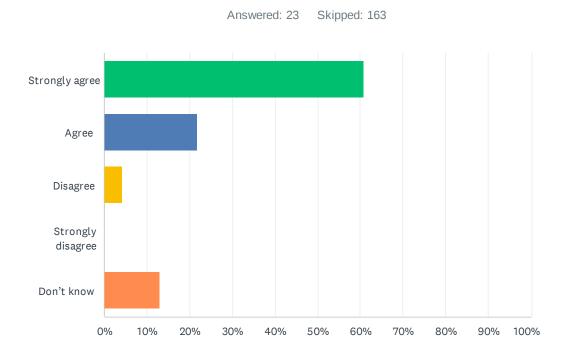

# Q4 As a result of being in the Kindergarten program, my child's becoming ready to enter Grade 1.

| ANSWER CHOICES    | RESPONSES |    |
|-------------------|-----------|----|
| Strongly agree    | 60.87%    | 14 |
| Agree             | 21.74%    | 5  |
| Disagree          | 4.35%     | 1  |
| Strongly disagree | 0.00%     | 0  |
| Don't know        | 13.04%    | 3  |
| TOTAL             |           | 23 |