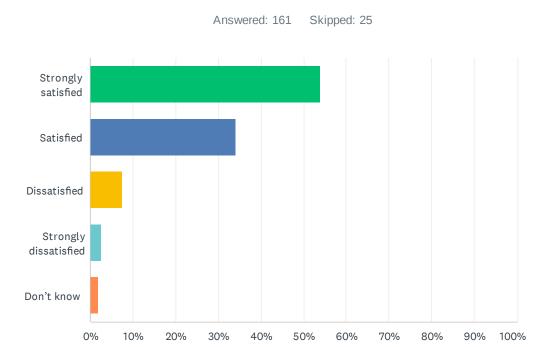

### Q12 How satisfied are you with the quality of teaching at your child's school?

| ANSWER CHOICES        | RESPONSES |     |
|-----------------------|-----------|-----|
| Strongly satisfied    | 54.04%    | 87  |
| Satisfied             | 34.16%    | 55  |
| Dissatisfied          | 7.45%     | 12  |
| Strongly dissatisfied | 2.48%     | 4   |
| Don't know            | 1.86%     | 3   |
| TOTAL                 |           | 161 |

### Q13 How satisfied are you with the leadership at your child's school?

| ANSWER CHOICES        | RESPONSES |     |
|-----------------------|-----------|-----|
| Strongly satisfied    | 54.04%    | 87  |
| Satisfied             | 34.16%    | 55  |
| Dissatisfied          | 4.35%     | 7   |
| Strongly dissatisfied | 1.24%     | 2   |
| Don't know            | 6.21%     | 10  |
| TOTAL                 |           | 161 |