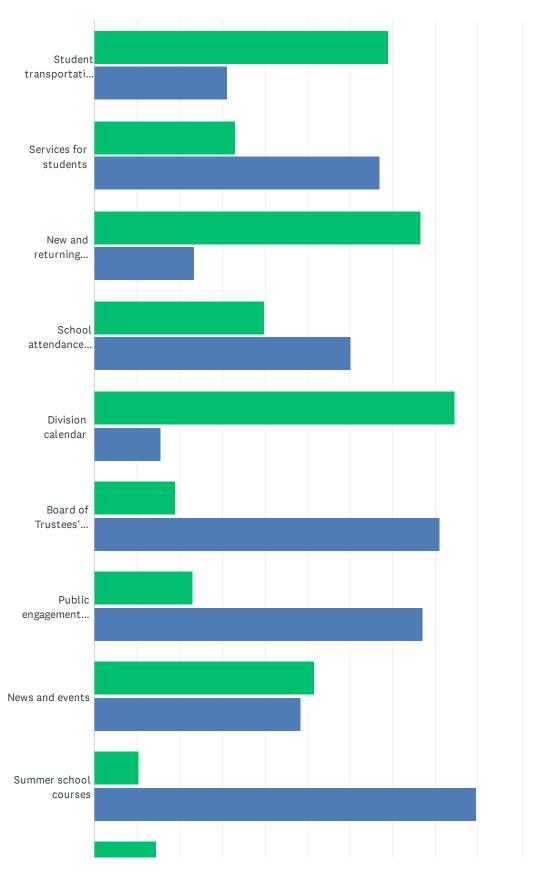

#### Q29 Do you visit the Division website (www.eips.ca) for information on:

| YES           | NO                                                                                                                                                              | TOTAL                                                                                                                                                                                                                              | WEIGHTED AVERAGE                                                                                                                                                                                                                                                            |                                                                                                                                                                                                                                                                                                                                                                                                                                                                                                                                                                                                                |
|---------------|-----------------------------------------------------------------------------------------------------------------------------------------------------------------|------------------------------------------------------------------------------------------------------------------------------------------------------------------------------------------------------------------------------------|-----------------------------------------------------------------------------------------------------------------------------------------------------------------------------------------------------------------------------------------------------------------------------|----------------------------------------------------------------------------------------------------------------------------------------------------------------------------------------------------------------------------------------------------------------------------------------------------------------------------------------------------------------------------------------------------------------------------------------------------------------------------------------------------------------------------------------------------------------------------------------------------------------|
| 68.83%<br>106 | 31.17%<br>48                                                                                                                                                    | 154                                                                                                                                                                                                                                |                                                                                                                                                                                                                                                                             | 1.69                                                                                                                                                                                                                                                                                                                                                                                                                                                                                                                                                                                                           |
| 33.12%<br>51  | 66.88%<br>103                                                                                                                                                   | 154                                                                                                                                                                                                                                |                                                                                                                                                                                                                                                                             | 1.33                                                                                                                                                                                                                                                                                                                                                                                                                                                                                                                                                                                                           |
| 76.62%<br>118 | 23.38%<br>36                                                                                                                                                    | 154                                                                                                                                                                                                                                |                                                                                                                                                                                                                                                                             | 1.77                                                                                                                                                                                                                                                                                                                                                                                                                                                                                                                                                                                                           |
| 39.87%<br>61  | 60.13%<br>92                                                                                                                                                    | 153                                                                                                                                                                                                                                |                                                                                                                                                                                                                                                                             | 1.40                                                                                                                                                                                                                                                                                                                                                                                                                                                                                                                                                                                                           |
| 84.42%<br>130 | 15.58%<br>24                                                                                                                                                    | 154                                                                                                                                                                                                                                |                                                                                                                                                                                                                                                                             | 1.84                                                                                                                                                                                                                                                                                                                                                                                                                                                                                                                                                                                                           |
| 19.08%<br>29  | 80.92%<br>123                                                                                                                                                   | 152                                                                                                                                                                                                                                |                                                                                                                                                                                                                                                                             | 1.19                                                                                                                                                                                                                                                                                                                                                                                                                                                                                                                                                                                                           |
| 23.03%<br>35  | 76.97%<br>117                                                                                                                                                   | 152                                                                                                                                                                                                                                |                                                                                                                                                                                                                                                                             | 1.23                                                                                                                                                                                                                                                                                                                                                                                                                                                                                                                                                                                                           |
| 51.66%<br>78  | 48.34%<br>73                                                                                                                                                    | 151                                                                                                                                                                                                                                |                                                                                                                                                                                                                                                                             | 1.52                                                                                                                                                                                                                                                                                                                                                                                                                                                                                                                                                                                                           |
| 10.53%<br>16  | 89.47%<br>136                                                                                                                                                   | 152                                                                                                                                                                                                                                |                                                                                                                                                                                                                                                                             | 1.11                                                                                                                                                                                                                                                                                                                                                                                                                                                                                                                                                                                                           |
| 14.47%<br>22  | 85.53%<br>130                                                                                                                                                   | 152                                                                                                                                                                                                                                |                                                                                                                                                                                                                                                                             | 1.14                                                                                                                                                                                                                                                                                                                                                                                                                                                                                                                                                                                                           |
| 3.37%         | 96.63%<br>86                                                                                                                                                    | 89                                                                                                                                                                                                                                 |                                                                                                                                                                                                                                                                             | 1.03                                                                                                                                                                                                                                                                                                                                                                                                                                                                                                                                                                                                           |
|               | 68.83%<br>106<br>33.12%<br>51<br>76.62%<br>118<br>39.87%<br>61<br>84.42%<br>130<br>19.08%<br>29<br>23.03%<br>35<br>51.66%<br>78<br>10.53%<br>16<br>14.47%<br>22 | 68.83% 31.17% 48  33.12% 66.88% 51 103  76.62% 23.38% 118 36  39.87% 60.13% 61 92  84.42% 15.58% 130 24  19.08% 80.92% 29 123  23.03% 76.97% 35 117  51.66% 48.34% 78 73  10.53% 89.47% 16 136  14.47% 85.53% 22 130  3.37% 96.63% | 68.83% 31.17% 152 68.83% 31.17% 48 154 33.12% 66.88% 51 103 154 76.62% 23.38% 154 39.87% 60.13% 61 92 153 84.42% 15.58% 130 24 154 19.08% 80.92% 29 123 152 23.03% 76.97% 35 117 152 51.66% 48.34% 78 73 151 10.53% 89.47% 16 136 152 14.47% 85.53% 22 130 152 3.37% 96.63% | 68.83%       31.17%         106       48       154         33.12%       66.88%       51       103       154         76.62%       23.38%       118       36       154         39.87%       60.13%       61       92       153         84.42%       15.58%       130       24       154         19.08%       80.92%       152       152         23.03%       76.97%       35       117       152         51.66%       48.34%       73       151         10.53%       89.47%       16       136       152         14.47%       85.53%       22       130       152         3.37%       96.63%       152       152 |