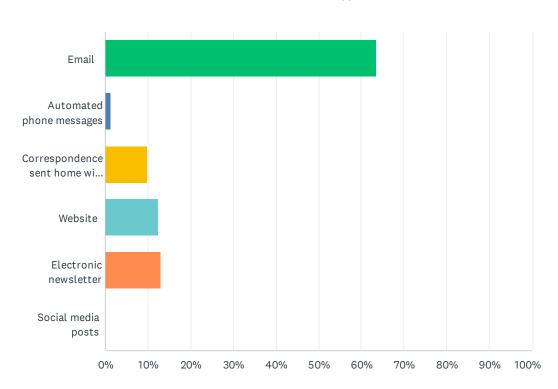

### Q28 What is your most preferred method of communication from the school and Division?

| ANSWER CHOICES                         | RESPONSES |     |
|----------------------------------------|-----------|-----|
| Email                                  | 63.64%    | 98  |
| Automated phone messages               | 1.30%     | 2   |
| Correspondence sent home with my child | 9.74%     | 15  |
| Website                                | 12.34%    | 19  |
| Electronic newsletter                  | 12.99%    | 20  |
| Social media posts                     | 0.00%     | 0   |
| TOTAL                                  |           | 154 |