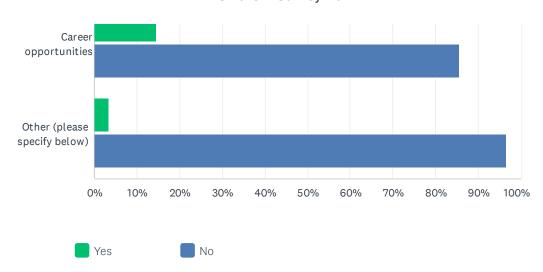

### Q30 The Division and schools often share news and information on social media. Do you follow:

|                                                             | YES    | NO     | TOTAL | WEIGHTED AVERAGE |
|-------------------------------------------------------------|--------|--------|-------|------------------|
| Facebook account for the Division (@ElkIslandPublicSchools) | 35.95% | 64.05% |       |                  |
|                                                             | 55     | 98     | 153   | 1.36             |
| Twitter account for the Division (@eips)                    | 21.71% | 78.29% |       |                  |
|                                                             | 33     | 119    | 152   | 1.22             |
| Twitter account for EIPS Student Transportation (@eipsST)   | 31.79% | 68.21% |       |                  |
|                                                             | 48     | 103    | 151   | 1.32             |
| Twitter account for my child's school, if applicable        | 15.00% | 85.00% |       |                  |
|                                                             | 21     | 119    | 140   | 1.15             |
| Facebook account for my child's school, if applicable       | 42.25% | 57.75% |       |                  |
|                                                             | 60     | 82     | 142   | 1.42             |
| Instagram account for my child's school, if applicable      | 8.00%  | 92.00% |       |                  |
|                                                             | 10     | 115    | 125   | 1.08             |