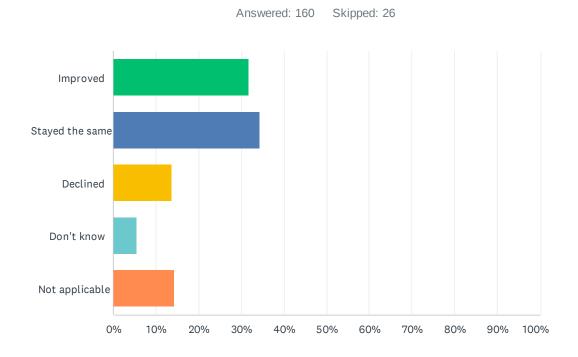

## Q19 In your opinion, has the quality of education your child experienced improved, stayed the same or declined in the past three years?

| ANSWER CHOICES  | RESPONSES |     |
|-----------------|-----------|-----|
| Improved        | 31.87%    | 51  |
| Stayed the same | 34.38%    | 55  |
| Declined        | 13.75%    | 22  |
| Don't know      | 5.63%     | 9   |
| Not applicable  | 14.37%    | 23  |
| TOTAL           |           | 160 |