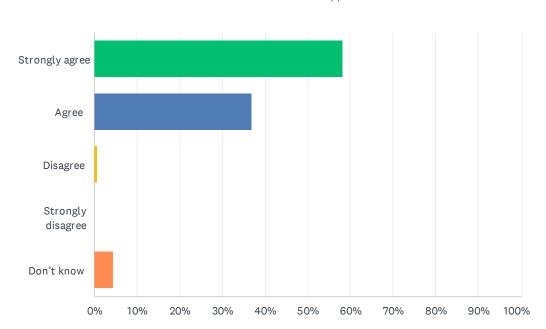

### Q17 My child's school is safe.

Answered: 160 Skipped: 26

| ANSWER CHOICES    | RESPONSES |     |
|-------------------|-----------|-----|
| Strongly agree    | 58.13%    | 93  |
| Agree             | 36.88%    | 59  |
| Disagree          | 0.63%     | 1   |
| Strongly disagree | 0.00%     | 0   |
| Don't know        | 4.38%     | 7   |
| TOTAL             |           | 160 |