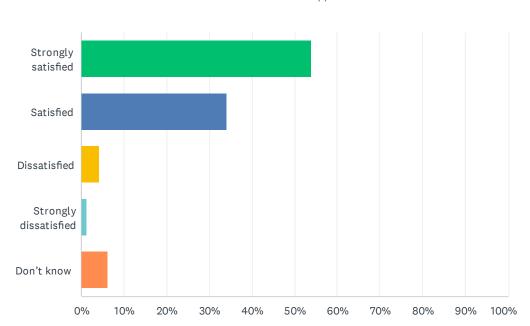

## Q18 How satisfied are you with the resources available to support your child's learning?

| ANSWER CHOICES        | RESPONSES |     |
|-----------------------|-----------|-----|
| Strongly satisfied    | 44.10%    | 71  |
| Satisfied             | 39.75%    | 64  |
| Dissatisfied          | 8.70%     | 14  |
| Strongly dissatisfied | 0.62%     | 1   |
| Don't know            | 6.83%     | 11  |
| TOTAL                 |           | 161 |