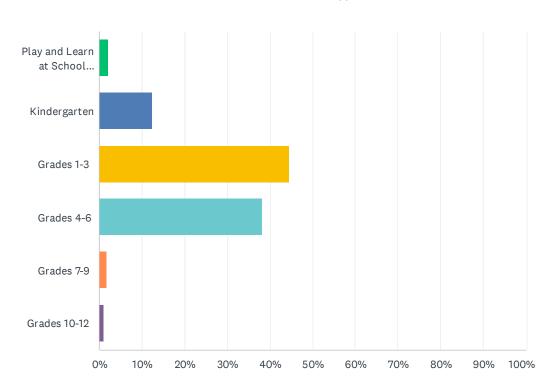

### Q2 What grade is your child currently in?

| ANSWER CHOICES                  | RESPONSES |     |
|---------------------------------|-----------|-----|
| Play and Learn at School (PALS) | 2.15%     | 4   |
| Kindergarten                    | 12.37%    | 23  |
| Grades 1-3                      | 44.62%    | 83  |
| Grades 4-6                      | 38.17%    | 71  |
| Grades 7-9                      | 1.61%     | 3   |
| Grades 10-12                    | 1.08%     | 2   |
| TOTAL                           | 1         | 186 |