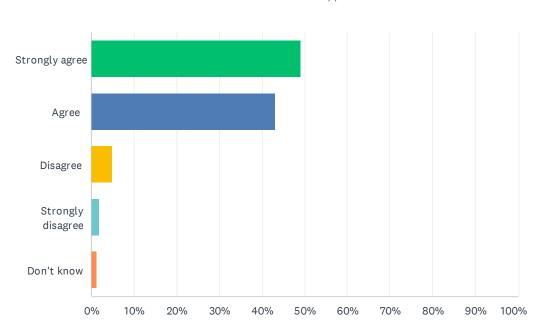

### Q6 My child's encouraged to do their best.

| ANSWER CHOICES    | RESPONSES |     |
|-------------------|-----------|-----|
| Strongly agree    | 51.83%    | 85  |
| Agree             | 40.24%    | 66  |
| Disagree          | 3.66%     | 6   |
| Strongly disagree | 0.61%     | 1   |
| Don't know        | 3.66%     | 6   |
| TOTAL             |           | 164 |