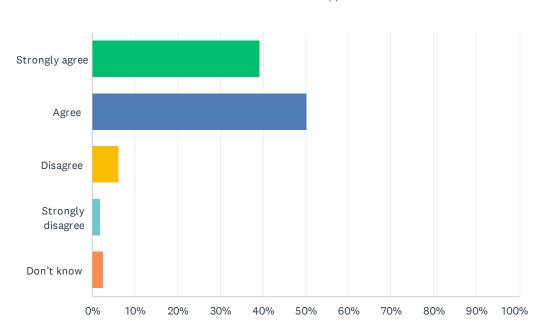

### Q5 My child's individual needs are met.

| ANSWER CHOICES    | RESPONSES |     |
|-------------------|-----------|-----|
| Strongly agree    | 39.26%    | 64  |
| Agree             | 50.31%    | 82  |
| Disagree          | 6.13%     | 10  |
| Strongly disagree | 1.84%     | 3   |
| Don't know        | 2.45%     | 4   |
| TOTAL             |           | 163 |