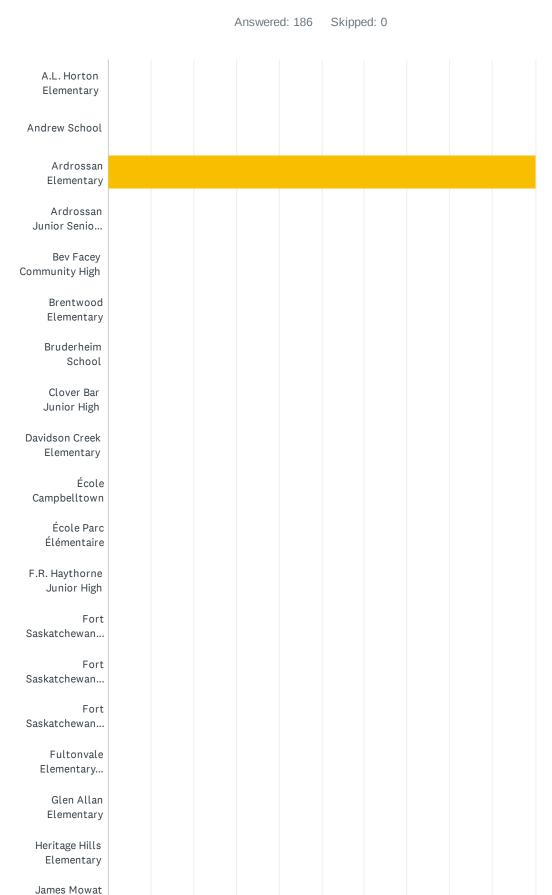

#### Q1 What school does your child currently attend?

| ANSWER CHOICES                          | RESPONSES |     |
|-----------------------------------------|-----------|-----|
| A.L. Horton Elementary                  | 0.00%     | 0   |
| Andrew School                           | 0.00%     | 0   |
| Ardrossan Elementary                    | 100.00%   | 186 |
| Ardrossan Junior Senior High            | 0.00%     | 0   |
| Bev Facey Community High                | 0.00%     | 0   |
| Brentwood Elementary                    | 0.00%     | 0   |
| Bruderheim School                       | 0.00%     | 0   |
| Clover Bar Junior High                  | 0.00%     | 0   |
| Davidson Creek Elementary               | 0.00%     | 0   |
| École Campbelltown                      | 0.00%     | 0   |
| École Parc Élémentaire                  | 0.00%     | 0   |
| F.R. Haythorne Junior High              | 0.00%     | 0   |
| Fort Saskatchewan Christian             | 0.00%     | 0   |
| Fort Saskatchewan Elementary            | 0.00%     | 0   |
| Fort Saskatchewan High                  | 0.00%     | 0   |
| Fultonvale Elementary Junior High       | 0.00%     | 0   |
| Glen Allan Elementary                   | 0.00%     | 0   |
| Heritage Hills Elementary               | 0.00%     | 0   |
| James Mowat Elementary                  | 0.00%     | 0   |
| Lakeland Ridge                          | 0.00%     | 0   |
| Lamont Elementary                       | 0.00%     | 0   |
| Lamont High                             | 0.00%     | 0   |
| Mills Haven Elementary                  | 0.00%     | 0   |
| Mundare School                          | 0.00%     | 0   |
| Next Step/Outreach                      | 0.00%     | 0   |
| Pine Street Elementary                  | 0.00%     | 0   |
| Rudolph Hennig Junior High              | 0.00%     | 0   |
| Salisbury Composite High                | 0.00%     | 0   |
| Sherwood Heights Junior High            | 0.00%     | 0   |
| SouthPointe School                      | 0.00%     | 0   |
| Strathcona Christian Academy Elementary | 0.00%     | 0   |
| Strathcona Christian Academy Secondary  | 0.00%     | 0   |

| Uncas Elementary Vegreville Composite High | 0.00%<br> | 0   |
|--------------------------------------------|-----------|-----|
| Wes Hosford Elementary                     | 0.00%     | 0   |
| Westboro Elementary                        | 0.00%     | 0   |
| Win Ferguson Elementary                    | 0.00%     | 0   |
| Woodbridge Farms Elementary                | 0.00%     | 0   |
| Home Education                             | 0.00%     | 0   |
| TOTAL                                      |           | 186 |