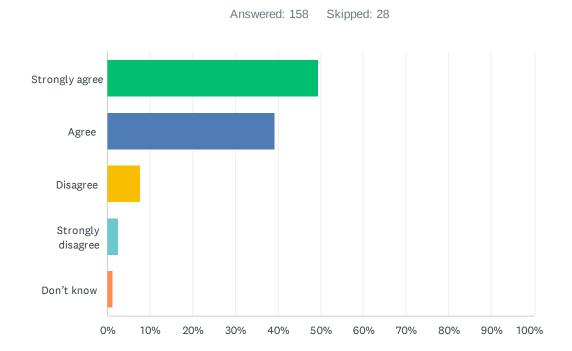

# Q21 How satisfied are you with the opportunities provided to be involved in your child's education?

| ANSWER CHOICES        | RESPONSES |     |
|-----------------------|-----------|-----|
| Strongly satisfied    | 39.87%    | 63  |
| Satisfied             | 37.34%    | 59  |
| Dissatisfied          | 15.82%    | 25  |
| Strongly dissatisfied | 2.53%     | 4   |
| Don't know            | 4.43%     | 7   |
| TOTAL                 |           | 158 |

### Q22 The school keeps me informed about my child's progress and achievement.

| ANSWER CHOICES    | RESPONSES |     |
|-------------------|-----------|-----|
| Strongly agree    | 49.37%    | 78  |
| Agree             | 39.24%    | 62  |
| Disagree          | 7.59%     | 12  |
| Strongly disagree | 2.53%     | 4   |
| Don't know        | 1.27%     | 2   |
| TOTAL             | 1         | 158 |

### Q23 There is open and honest communication within my child's school.

| ANSWER CHOICES    | RESPONSES |     |
|-------------------|-----------|-----|
| Strongly agree    | 54.43%    | 86  |
| Agree             | 32.91%    | 52  |
| Disagree          | 5.06%     | 8   |
| Strongly disagree | 2.53%     | 4   |
| Don't know        | 5.06%     | 8   |
| TOTAL             |           | 158 |